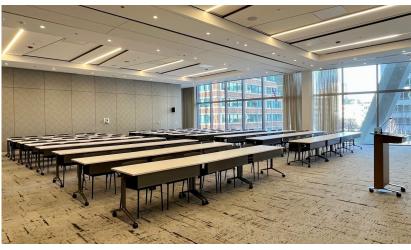

# THE PLATFORM CONFERENCE CENTER gallery

## **CLASSROOM**

## floor plans

# Union Conference

Union South

56 Seats

**Union North** 

112 Seats

42 Seats