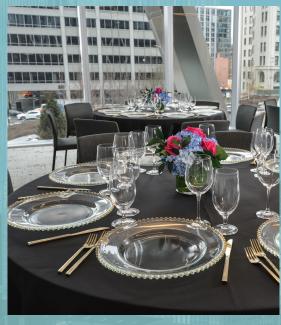

# Meeting & Event Inquiry

320 South Canal

Host your next meeting or event in our brand new, state-of-the-art Conference Center [The Platform] or spacious outdoor Park [The Green at 320].

320 South Canal, a Class A trophy office tower, features market-leading health and wellness design, excellent light and air, along with the largest outdoor park in the West Loop.

Meeting & Event Inquiry



# THE PLATFORM CONFERENCE CENTER capacities



# THE PLATFORM CONFERENCE CENTER gallery







# THE PLATFORM CONFERENCE CENTER floor plan







# **BOARDROOM**

# floor plans

#### **Burnham**



#### **Union Conference**



16 Seats



40 Seats

#### **Union North**



40 Seats





# BANQUET floor plans













## **CLASSROOM**

## floor plans

#### **Burnham**



24 Seats

# Union Conference

Union South

56 Seats

**Union North** 

112 Seats

42 Seats







## **THEATRE**

## floor plans

#### **Burnham**



#### **Union Conference**



40 Seats

#### **Union North**



90 Seats

#### **Union South**



90 Seats

# THE PLATFORM CONFERENCE CENTER

rental rates

2025 Rates



# THE PLATFORM CONFERENCE CENTER

av rates

2025 Rates

#### **AV RATES**

**Basic AV Package** 

screen (TV or projector), HDMi & USB wired podium, one microphone

**Audio / Video Conferencing** 

**Microphone** 

wireless or lapel

Riser

8' x (choice of 4 - 16') x 16", includes skirting

**Panel Chair** 

choice of armchair or stool

**Whiteboard** 

#### LABOR RATES\*

**Loading Dock