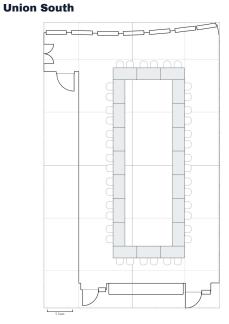

# Union Conference

Union South

56 Seats

**Union North** 

112 Seats

42 Seats