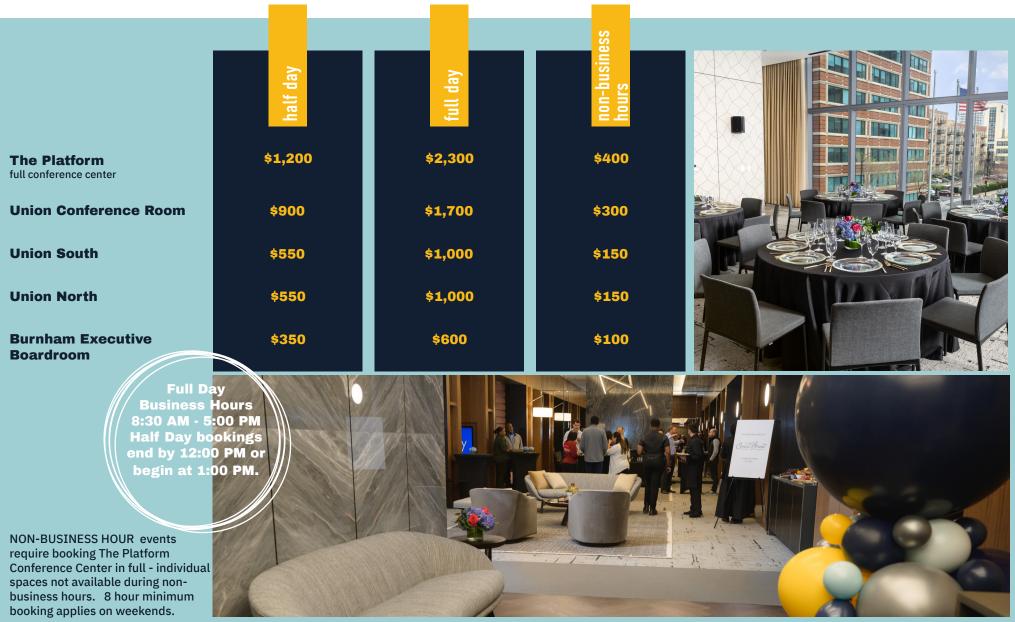

# THE PLATFORM CONFERENCE CENTER

rental rates

2025 Rates

#### Pricing Details

All pricing inclusive of taxes. 30 minute set up/breakdown time included before and after your listed start and end times. All pricing based on events occurring Monday - Friday, 8:30 AM - 5:00 PM. Alternative fees will apply for events occurring outside of these times.