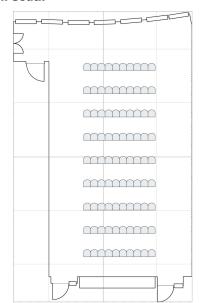

# BANQUET floor plans

# Union Conference

Union South

56 Seats

**Union North** 

112 Seats

42 Seats