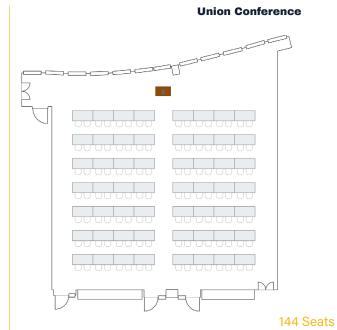

# Meeting & Event Inquiry

320 South Canal

Host your next meeting or event in our brand new, state-of-the-art Conference Center [The Platform] or spacious outdoor Park [The Green at 320].

320 South Canal, a Class A trophy office tower, features market-leading health and wellness design, excellent light and air, along with the largest outdoor park in the West Loop.

Meeting & Event Inquiry



# THE PLATFORM CONFERENCE CENTER capacities



# THE PLATFORM CONFERENCE CENTER gallery







# THE PLATFORM CONFERENCE CENTER floor plan







# **BOARDROOM**

# floor plans

#### **Burnham**



#### **Union Conference**



16 Seats



40 Seats

#### **Union North**



40 Seats





# BANQUET floor plans













## **CLASSROOM**

## floor plans

#### **Burnham**



24 Seats

# Union Conference

Union South

56 Seats

**Union North** 

112 Seats

42 Seats







## **THEATRE**

## floor plans

#### **Burnham**



#### **Union Conference**



40 Seats

#### **Union North**



90 Seats

#### **Union South**



90 Seats

# THE PLATFORM CONFERENCE CENTER

rental rates

2025 Rates



# THE PLATFORM CONFERENCE CENTER

av rates

2025 Rates

#### **AV RATES**

**Basic AV Package** 

screen (TV or projector), HDMi & USB wired podium, one microphone

**Audio / Video Conferencing** 

**Microphone** 

wireless or lapel

Riser

8' x (choice of 4 - 16') x 16", includes skirting

**Panel Chair** 

choice of armchair or stool

**Whiteboard** 

#### LABOR RATES\*

**Loading Dock** 

charges apply before 6