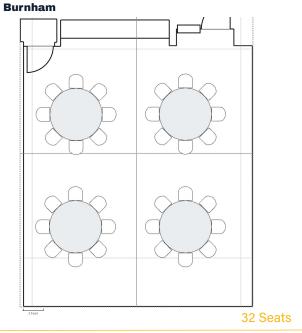

# Meeting & Event Inquiry

320 South Canal

Host your next meeting or event in our brand new, state-of-the-art Conference Center [The Platform] or spacious outdoor Park [The Green at 320].

320 South Canal, a Class A trophy office tower, features market-leading health and wellness design, excellent light and air, along with the largest outdoor park in the West Loop.

Meeting & Event Inquiry



# THE PLATFORM CONFERENCE CENTER capacities



# THE PLATFORM CONFERENCE CENTER gallery







# THE PLATFORM CONFERENCE CENTER floor plan







# **BOARDROOM**

# floor plans

#### **Burnham**



#### **Union Conference**



16 Seats



40 Seats

#### **Union North**



40 Seats





# BANQUET floor plans













## **CLASSROOM**

## floor plans

#### **Burnham**



24 Seats

# Union Conference

Union South

56 Seats

**Union North** 

112 Seats

42 Seats







## **THEATRE**

## floor plans

#### **Burnham**



#### **Union Conference**



40 Seats

#### **Union North**



90 Seats

#### **Union South**



90 Seats

# THE PLATFORM CONFERENCE CENTER

rental rates

2025 Rates



# THE PLATFORM CONFERENCE CENTER

av rates

2025 Rates

#### **AV RATES**

**Basic AV Package** 

screen (TV or projector), HDMi & USB wired podium, one microphone

**Audio / Video Conferencing** 

**Microphone** 

wireless or lapel

Riser

8' x (choice of 4 - 16') x 16", includes skirting

**Panel Chair** 

choice of armchair or stool

**Whiteboard** 

#### LABOR RATES\*

**Loading Dock** 

charges apply before