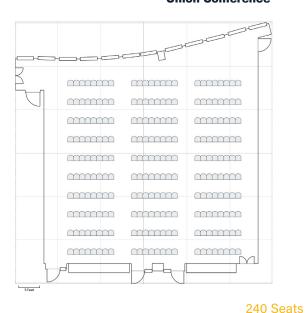

# THE PLATFORM CONFERENCE CENTER capacities

## **THEATRE**

#### **Union North**

90 Seats

#### **Union South**

90 Seats