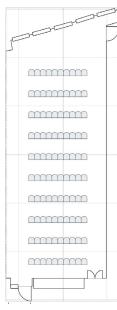

# floor plans

## **CLASSROOM**

## floor plans

# Union Conference

Union South

56 Seats

**Union North** 

112 Seats

42 Seats