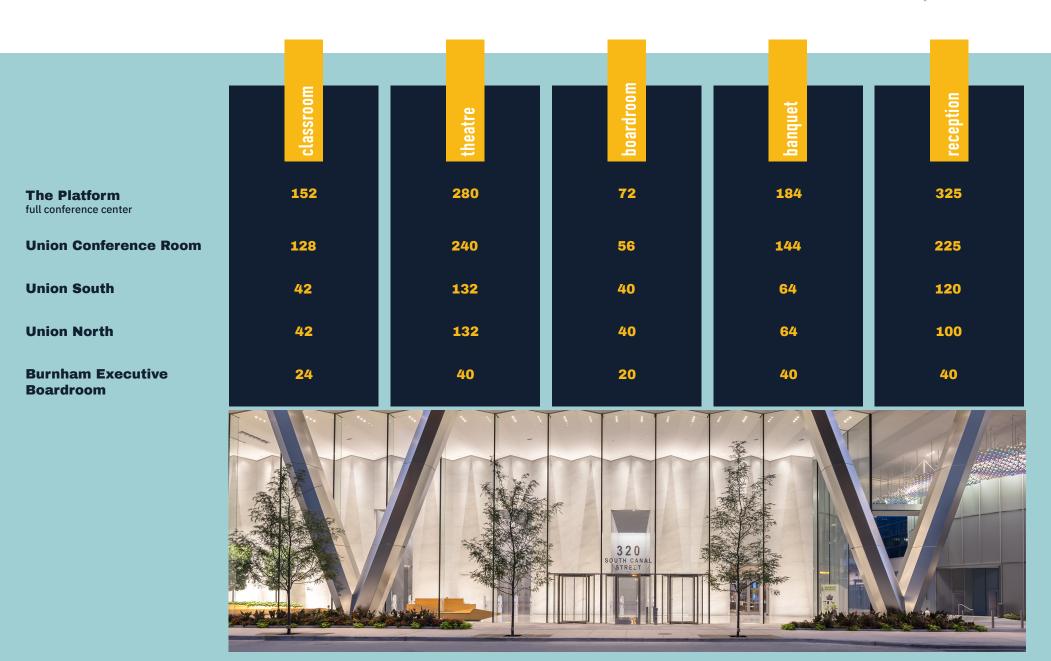

# Meeting & Event Inquiry

320 South Canal

Host your next meeting or event in our brand new, state-of-the-art Conference Center [The Platform] or spacious outdoor Park [The Green at 320].

320 South Canal, a Class A trophy office tower, features market-leading health and wellness design, excellent light and air, along with the largest outdoor park in the West Loop.

Meeting & Event Inquiry



# THE PLATFORM CONFERENCE CENTER capacities



# THE PLATFORM CONFERENCE CENTER gallery







# THE PLATFORM CONFERENCE CENTER floor plan







# **BOARDROOM**

# floor plans

#### **Burnham**



#### **Union Conference**



16 Seats



40 Seats

#### **Union North**



40 Seats





# BANQUET floor plans













## **CLASSROOM**

## floor plans

#### **Burnham**



24 Seats

# Union Conference

Union South

56 Seats

**Union North** 

112 Seats

42 Seats







## **THEATRE**

## floor plans

#### **Burnham**



#### **Union Conference**



40 Seats

#### **Union North**



90 Seats

#### **Union South**



90 Seats

# THE PLATFORM CONFERENCE CENTER

rental rates

2025 Rates



# THE PLATFORM CONFERENCE CENTER

av rates

2025 Rates

#### **AV RATES**

**Basic AV Package** 

screen (TV or projector), HDMi & USB wired podium, o